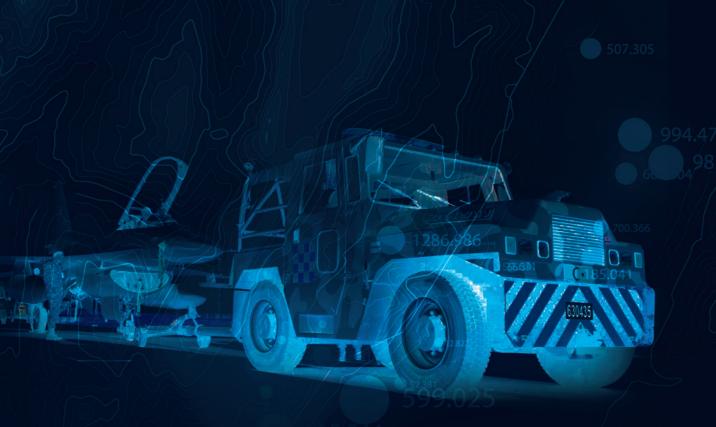

## 

AIRCRAFT TOW TRACTOR

MSB\_ASFAT ASFAT msb\_asfat @asfat

asfat.com.tr

STRONGER TOGETHER

4400 mm

PERSONNEL CAPACITY

It is designed to serve a wide range of aircraft from T-41 to C-130, with a towing capacity of 60,000 kg (133,000 lbs.), and incorporates the latest innovations brought by today's technology such as a reversing camera and air