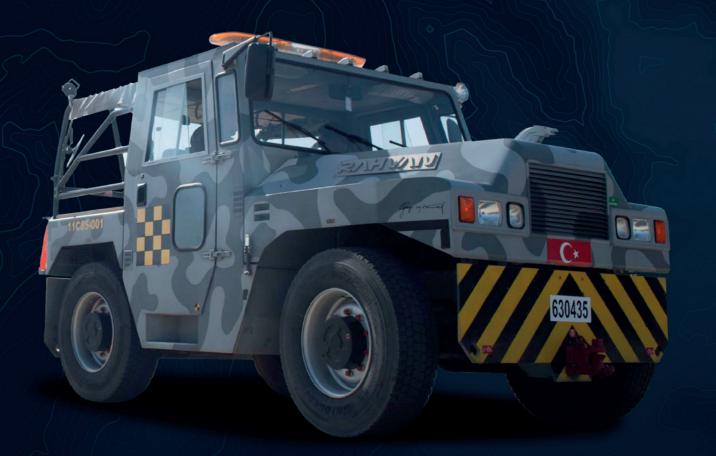

## **RAHVAN PRODUCT DETAIL**

PARTING ANGLE

28°

APPROACH ANGLE

41°

MANEUVER

4 WS

TURNING RADIUS

4400 mm

PERSONNEL CAPACITY

It is designed to serve a wide range of aircraft from T-41 to C-130, with a towing capacity of 60,000 kg (133,000 lbs.), and incorporates the latest innovations brought by today's technology such as a reversing camera and air

conditioning.

2+4

ENGINE

TÜMOSAN 4DT39 Turbo-Dizel

95 HP @2500 rpm

ÇEKİŞ

4 wd

GEARBOX

Powershift, fully automatic

HEIGHT

2650 mm (excluding 2350 mm strobe light)

GROUND CLEARANCE

330 mm

STEERING WHEEL

With hydraulic independent hydraulic pump BRAKE

5 Plate oil bath