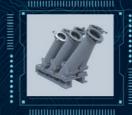

# CLOSE IN WEAPON SYSTEM (CIWS)

2X 12,7 MM MACHINE GUN

SURFACE TO SURFACE MISSILE (SSM)

3D SURVEILLANCE **RADAR** 

FIRE CONTROL RADAR

ELECTRONIC SUPPORT MEASURES SYSTEM

76 MM NAVAL MAIN GUN