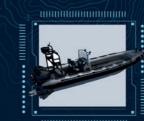

CHAFF LAUNCHING SYSTEM

1X 7,5 M 1X 5,5 M **RHIB BOAT** 

**COMBAT** MANAGEMENT SYSTEM (CMS)

**HULL MOUNTED SONAR**