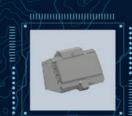

# CLOSE IN WEAPON SYSTEM (CIWS)

2X 12,7 MM MACHINE GUN

SURFACE TO SURFACE MISSILE (SSM)

3D SURVEILLANCE **RADAR** 

FIRE CONTROL RADAR

ELECTRONIC SUPPORT MEASURES SYSTEM

76 MM NAVAL MAIN GUN