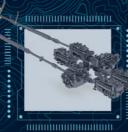

# CLOSE IN WEAPON SYSTEM (CIWS)

2X 12,7 MM MACHINE GUN

SURFACE TO SURFACE MISSILE (SSM)

3D SURVEILLANCE **RADAR** 

FIRE CONTROL RADAR

ELECTRONIC SUPPORT MEASURES SYSTEM

76 MM NAVAL MAIN GUN