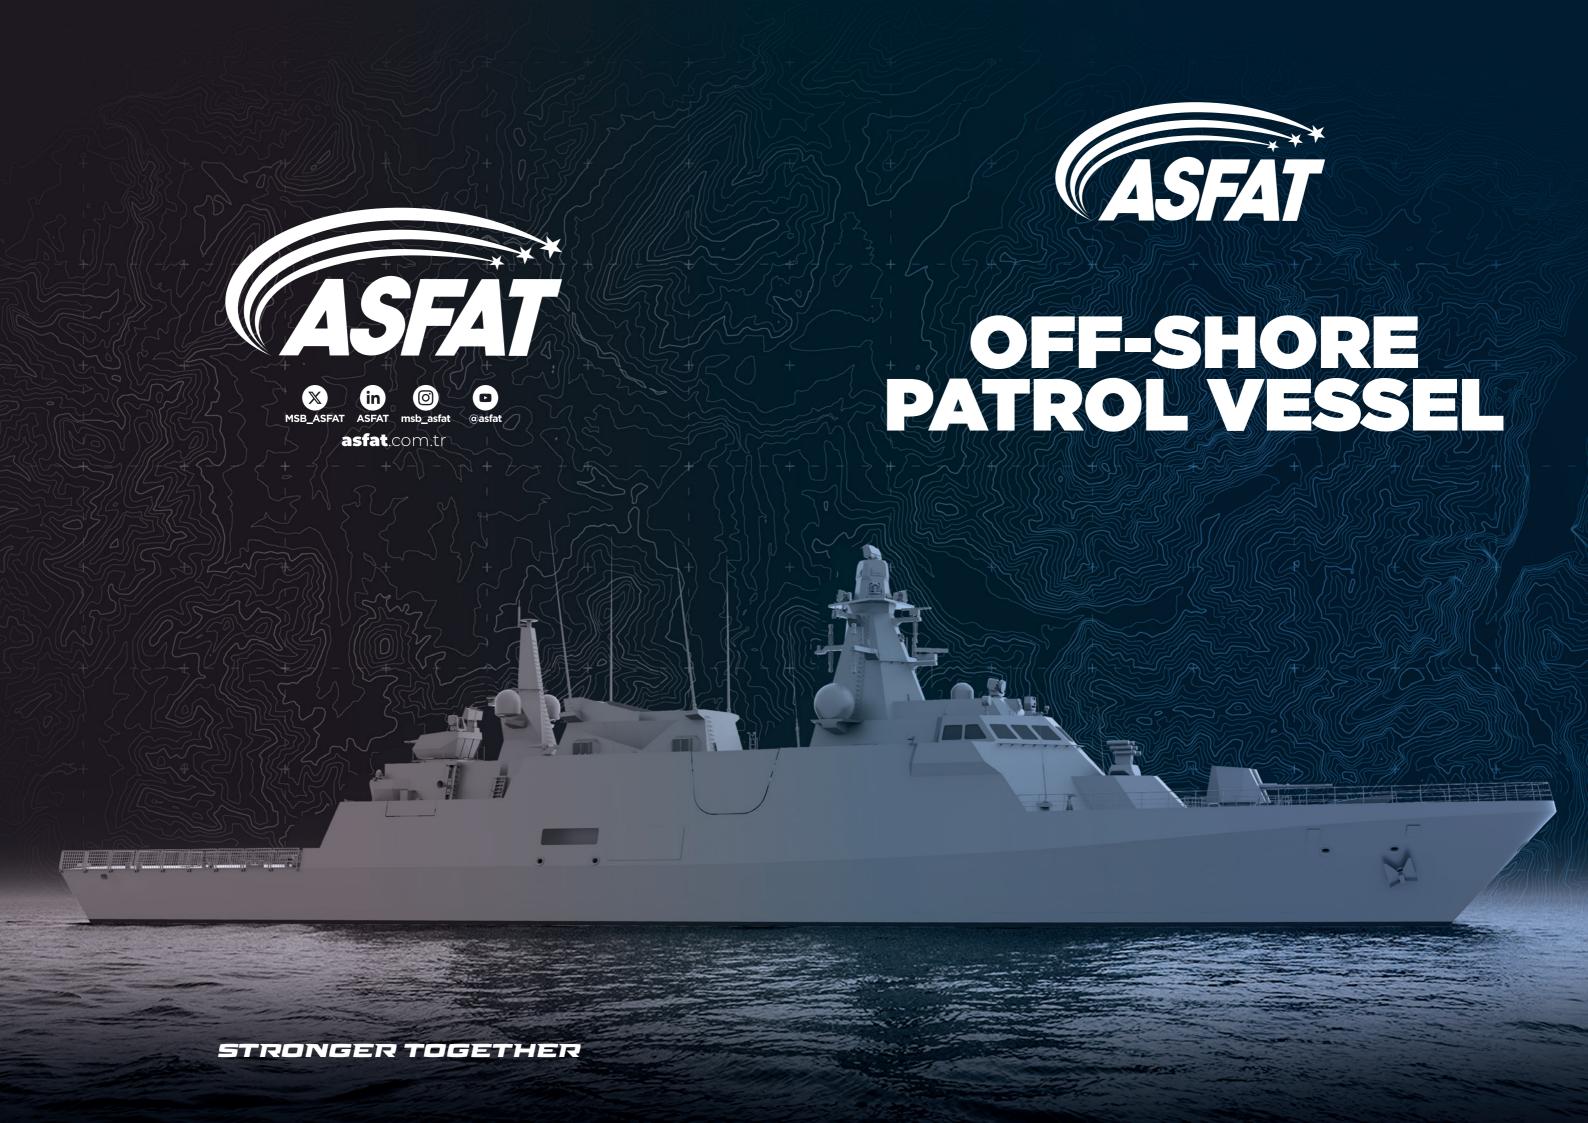

# CLOSE IN WEAPON SYSTEM (CIWS)

2X 12,7 MM MACHINE GUN

SURFACE TO SURFACE MISSILE (SSM)

3D SURVEILLANCE **RADAR** 

FIRE CONTROL RADAR

ELECTRONIC SUPPORT MEASURES SYSTEM

76 MM NAVAL MAIN GUN